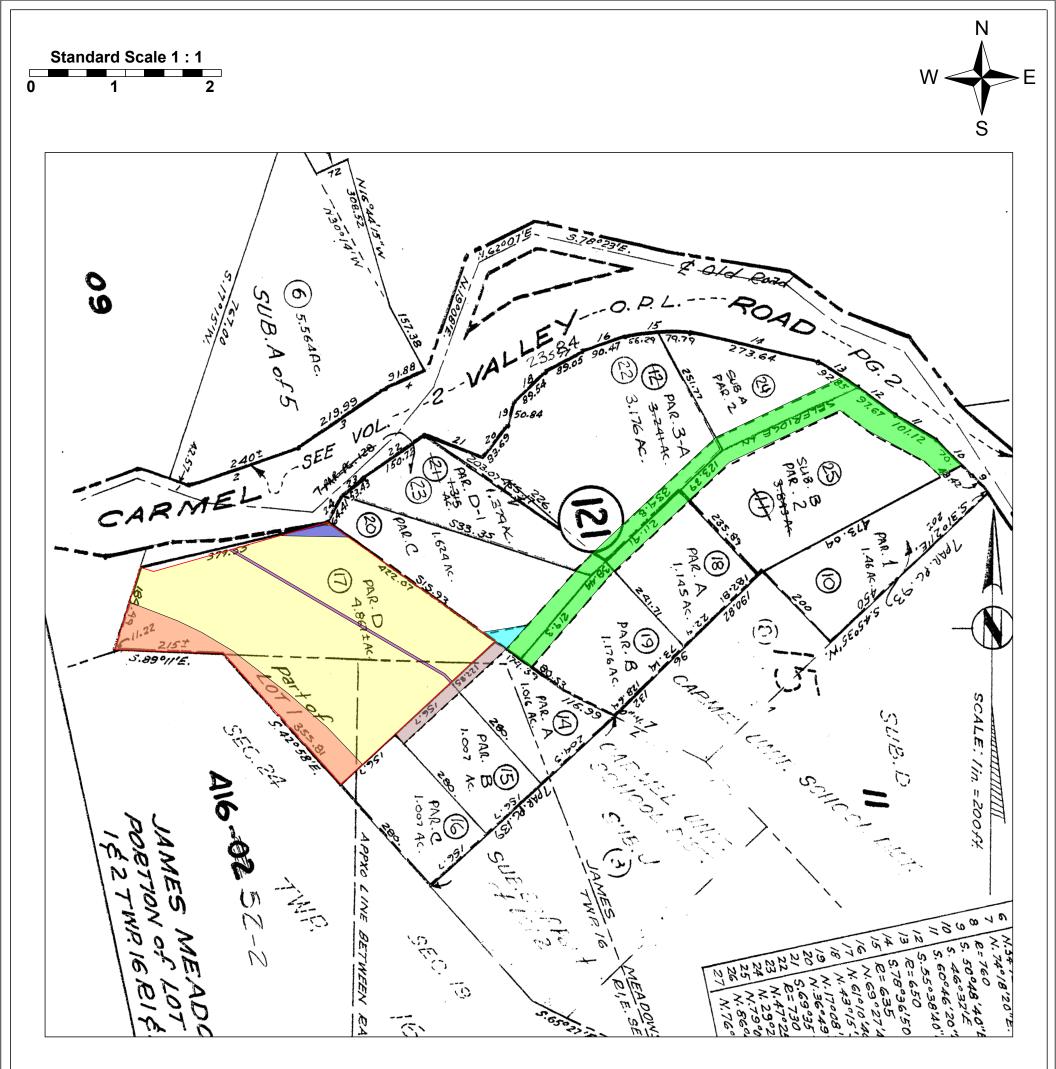

## **LEGEND**

Parcel I (Fee, Property in Question)

Item No. 5 - Easement for Polelines 02/17/1930, Book 227, Page 408, of Official Records Said Fas nt is not specifically deline

Affects as described therein

03/01/1984, Book I711, Page 1190, of Official Records Affects the Southerly 40 feet of Parcels 1 and 2 and the Westerly 40 feet of Parcel 2

| Old Republic Title Company<br>126 Clock Tower Place, Suite 100<br>Carmel, CA 93923<br>(831) 625-3880 FAX(831) 625-5609                                                                                                                               | Title Order No. 0723008327, Preliminary Report Dated as of October 04,2011                                | Drawing Date: 10/27/2011             |                  |
|------------------------------------------------------------------------------------------------------------------------------------------------------------------------------------------------------------------------------------------------------|-----------------------------------------------------------------------------------------------------------|--------------------------------------|------------------|
|                                                                                                                                                                                                                                                      | Reference :                                                                                               | Data :                               |                  |
|                                                                                                                                                                                                                                                      | Property: 28000 Selfridge Lane, Carmel, CA 93923                                                          | Assessor's Parcel Nos. : 169-121-017 |                  |
| "Notice: This is neither a plat nor a survey. It is furnished merely<br>as a convenience to aid you in locating the land indicated hereon<br>with reference to streets and other land. No liability is assumed<br>by reason of any reliance hereon." |                                                                                                           |                                      |                  |
|                                                                                                                                                                                                                                                      | Plat Showing the Parcel D of Parcel Map, Book 7 Page 139, in the County of Monterey, State of California. |                                      | Sheet<br>1<br>of |
| NOTE: Easements depicted hereon are provided as a courtesy only and no representation is made as to the accuracy or completeness thereof. The Company                                                                                                |                                                                                                           |                                      | 1                |
| assumes no liability for any loss occurring by reason of reliance thereon. It is<br>recommended that a survey be obtained from a licensed profesional to determine<br>actual locations.                                                              |                                                                                                           |                                      | Archive #        |