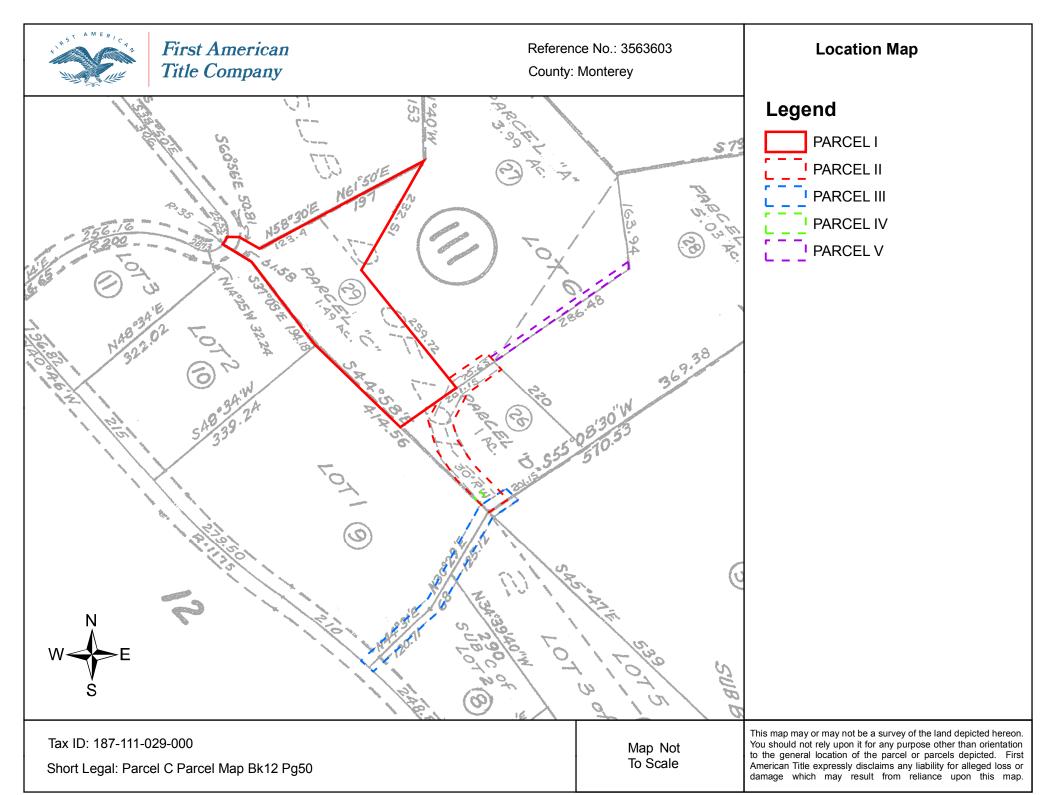

**Plotted Easements** 

## Legend

09/03/1907 Bk98 Pg154 (Pipelines & Right of Way - Not Plottable)

01/12/1938 Bk556 Pg251 (Pipelines)

> 11/27/1974 Bk946 Pg614 (Underground Public Utilities and Gas Pipelines)

Parcel Map Volume12 Page50 (Road & Utilities)

07/07/2000 # 2000043348 (Polelines)

Tax ID: 187-111-029-000

Short Legal: Parcel C Parcel Map Bk12 Pg50

Map Not To Scale

This map may or may not be a survey of the land depicted hereon. You should not rely upon it for any purpose other than orientation to the general location of the parcel or parcels depicted. First American Title expressly disclaims any liability for alleged loss or damage which may result from reliance upon this map.