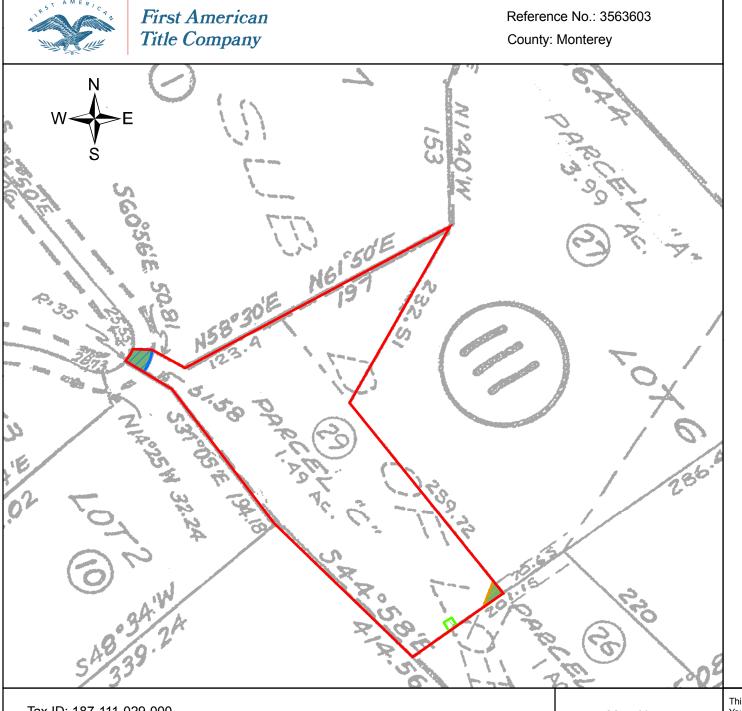

**Plotted Easements** 

## Legend

09/03/1907 Bk98 Pg154 (Pipelines & Right of Way - Not Plottable)

01/12/1938 Bk556 Pg251 (Pipelines)

> 11/27/1974 Bk946 Pg614 (Underground Public Utilities and Gas Pipelines)

Parcel Map Volume12 Page50 (Road & Utilities)

07/07/2000 # 2000043348 (Polelines)

Tax ID: 187-111-029-000

Short Legal: Parcel C Parcel Map Bk12 Pg50

Map Not To Scale

This map may or may not be a survey of the land depicted hereon. You should not rely upon it for any purpose other than orientation to the general location of the parcel or parcels depicted. First American Title expressly disclaims any liability for alleged loss or damage which may result from reliance upon this map.