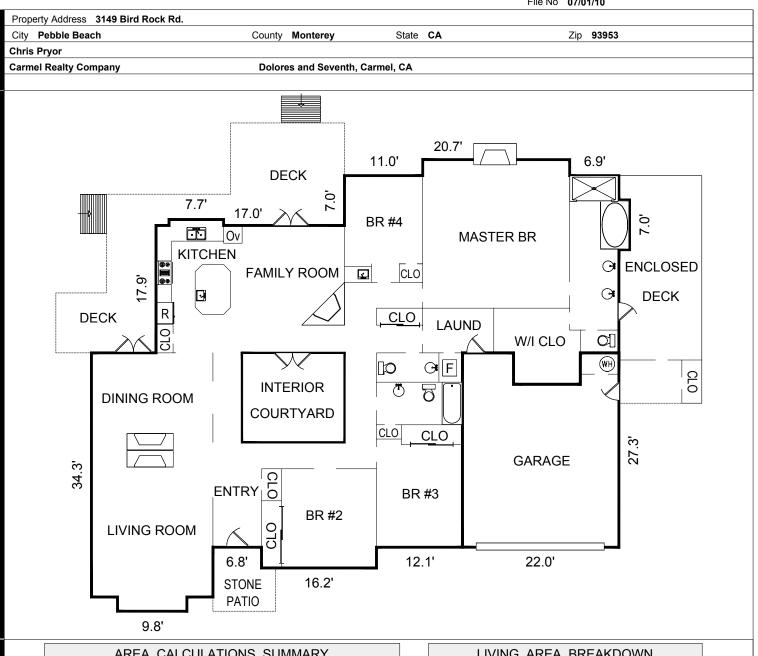

## PROPERTY FLOOR PLAN

File No 07/01/10

|                    | AREA CALCULATIONS            | SUMMARY        |                |
|--------------------|------------------------------|----------------|----------------|
| Code               | Description                  | Net Size       | Net Totals     |
| GLA1               | First Floor                  | 2971.7         | 2971.7         |
| P/P                | Deck<br>Deck                 | 486.3<br>362.8 |                |
|                    | Stone Patio                  | 73.7           | 922.8          |
| GAR<br>OTH         | Garage<br>Interior Courtyard | 559.9<br>181.4 | 559.9<br>181.4 |
|                    |                              |                |                |
| Net LIVABLE Area ( |                              | (Rounded)      | 2972           |

| LIVING AREA BRE                                                                                                                                                                            | AKDOWN         |
|--------------------------------------------------------------------------------------------------------------------------------------------------------------------------------------------|----------------|
| Entry: 14' x 6' Kitchen: 17'6" x 11' Family Room: 15' x 14' Dining Room: 16' x 11' Living Room: 20' x 16' Laundry: 10' x 6' Master BR: 20' Bedroom #2: 13'6" x 12' Bedroom #4: 11'7" x 10' | 5"<br>5"<br>9" |