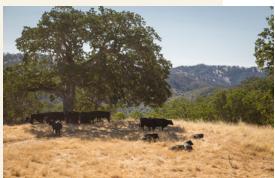

#### Multiple Contiguous Legal Parcels

- 12 legal parcels
- 10 parcels average 172 acres each; most approved for 3 dwellings
- 1 parcel of 731 acres where the ranch and guest homes are located
- 1 parcel of approx. 11,691 acres zoned permanent grazing
- 2900 foot landing strip, single engine or light twin permitted
- All under the Williamson Act
- Ranch extends from the Tularcitos Mountains to The Salinas Valley (22 sq miles)
- Currently 300 head of cattle on ranch
- Typically, 300-400 head of cattle are raised and grazed on the ranch